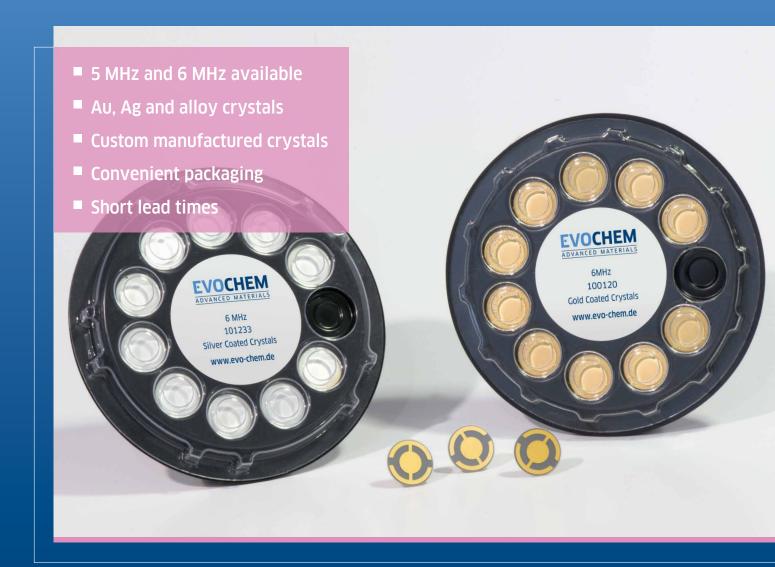

#### Gold, silver and alloy crystals in 6 MHz and 5 MHz

EVOCHEM's monitoring crystals meet all your requirements for reliability, availability and affordability. From raw quartz to finished monitoring crystal – strict controls ensure the highest quality standards.

#### Quality monitoring crystals delivered

Available in 5 MHz and 6 MHz with silver, gold or alloy electrodes, EVOCHEM quartz crystals are produced to stringent specifications and carefully inspected to assure high yields and optimum reliability. At all stages of the production our crystals are tested for resistance, frequency and curvature.

#### **Product range**

| Our broad range of monitoring crystals include inter alia: |                                     |
|------------------------------------------------------------|-------------------------------------|
| Part number                                                | Description                         |
| 100120                                                     | 6 MHz Au, Ø 13.97 mm, double anchor |
| 101253                                                     | 6 MHz Ag, Ø 13.97 mm, double anchor |
| 101250                                                     | 5 MHz Au, Ø 12.42 mm, double anchor |
| 101251                                                     | 5 MHz Ag, Ø 13.97 mm, double anchor |
| 101233                                                     | 5 MHz Ag, Ø 12.42 mm, double anchor |

Please refer to our homepage for the entire selection. Monitoring crystals are available in dispenser carousels or compact boxes.